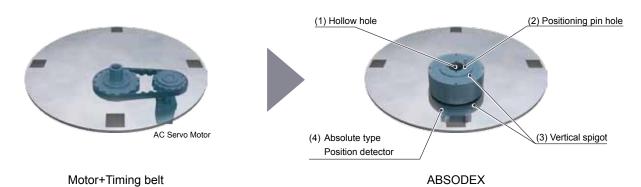

### **Reduce Workload and Save Space**

A simple design with 4 standard useful features.

**High Reliability and Maintenance Free** 

No more damaged or worn gears from a gearless design.

Eventual gear damage and wear

No worries Gearless structure