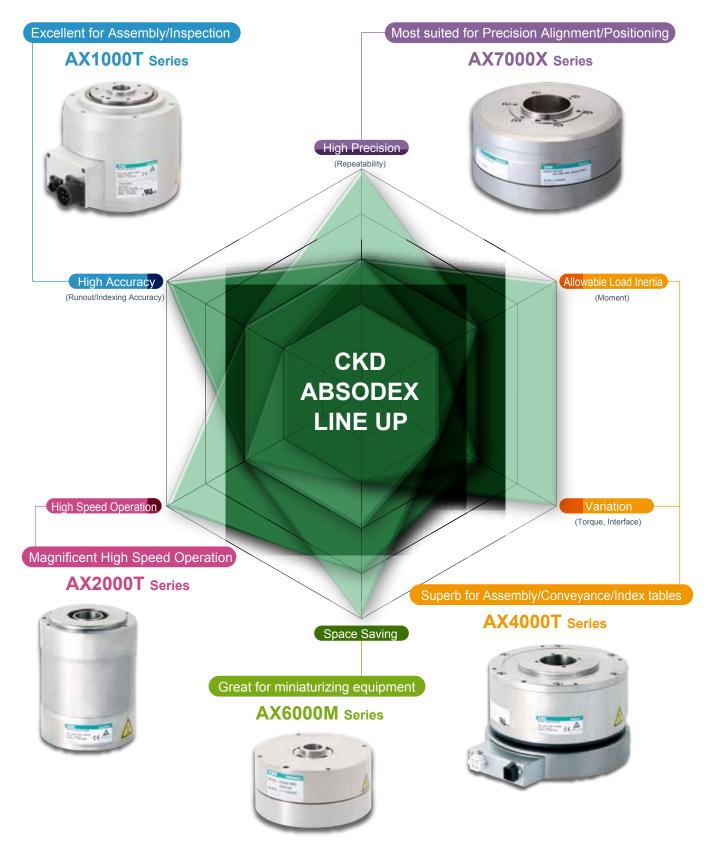

### **Flexible Operation**

With an abundant programming function - realize the operation that you want.

Indexing

Oscillations

Oscillations