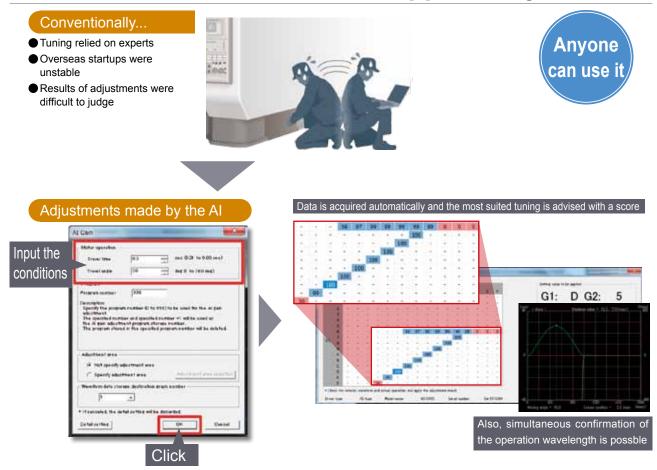

# The AxTools is here to help you from operation settings to adjustments.

From experts to novices, the **AX Tools** is **user friendly** 

Intuitive operation with a simple and easy to use interface.

Desired conditions can be instantly implemented.

### Industry's 1st! Equipped with an AI that supports adjustments