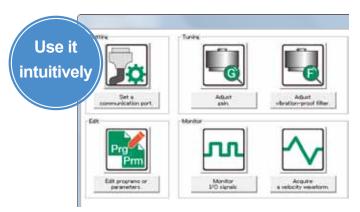

# The AxTools is here to help you from operation settings to adjustments.

From experts to novices, the **AX Tools** is **user friendly** 

Intuitive operation with a simple and easy to use interface.

Desired conditions can be instantly implemented.

Freeware

In equal segmental programming, only the <u>number</u> <u>of partitions</u> and <u>travel times</u> need to be input.