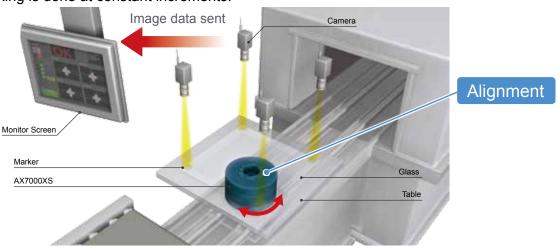

### Conveyor of Electronic Substrate

#### Rotate electronic substrates by $90^\circ$