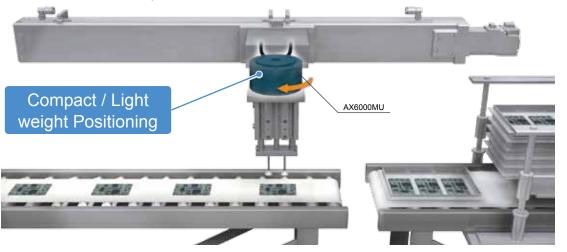

#### Pick and Place

Work is conveyed using an equipped parallel displacement mechanism.