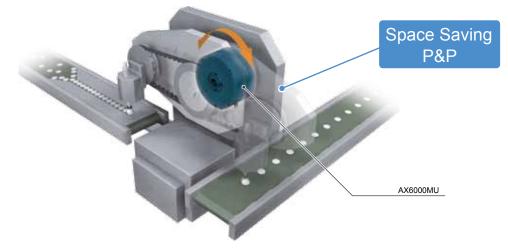

#### Pick and Place

Work is conveyed using an equipped parallel displacement mechanism.