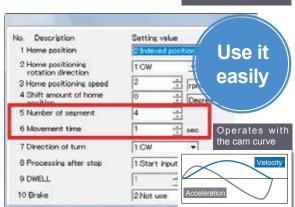

Freeware

In equal segmental programming, only the <u>number</u> <u>of partitions</u> and <u>travel times</u> need to be input.