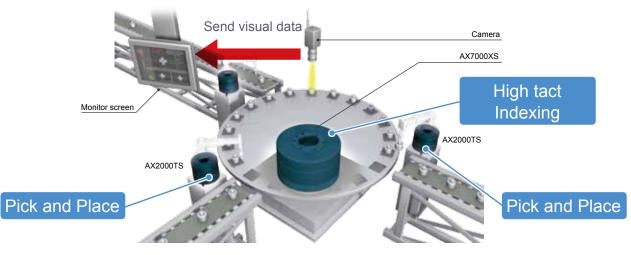

### **Electronic Parts Inspection**

Operate the AX with multiple machines and achieve high tact

#### Pick and Place

Work is conveyed using an equipped parallel displacement mechanism.