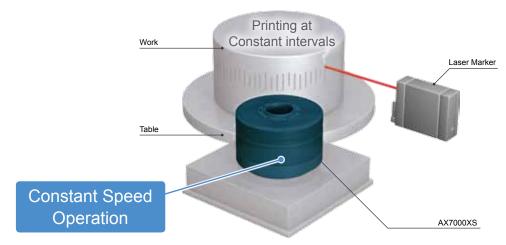

#### Laser Labeling of Workpieces

Laser marking is done at constant increments.

### Laser Labeling of Workpieces

Laser marking is done at constant increments.