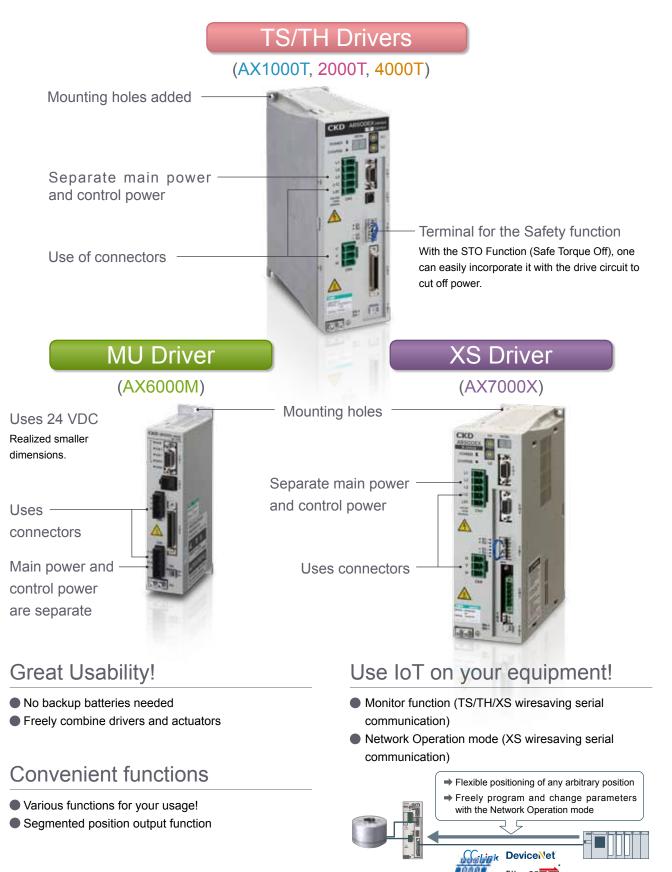

# Compatibility

### Freely combine drivers and actuators

Ether CAT. TS/TH only